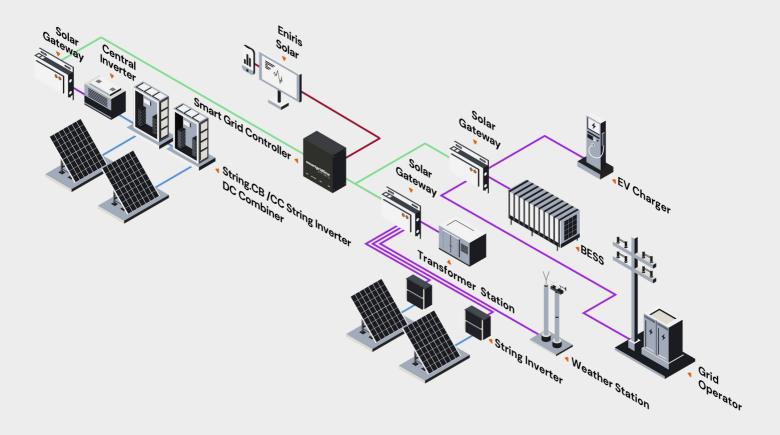

47                                     | 3,77                        |                | 1,7                     | 0                                                | Moxa             |                              | ş    | 1/1        |





## Transfer of historical data

Complete your annual reports and customer dashboards with the historical data.



# **Satellite Data**

In addition to the irradiation data via the local weather stations.

# Brandlabeling

A platform completely according to your corporate identity and part of your own ecosystem. Accessible via your URL (eg portal.yourcompany.com), your logos, e-mails from your mailbox.

## Energy Markets

Making the energy prices of a specific energy market available. (e.g. EPEX Spot).

# Ticketing

Assign a ticket to alarms and issues.







## **Customer records**

Keep track of your customers without necessarily monitoring them.



# **Tailor-made Automatic Report**

Create an automatic report that summarizes one or more installations.



#### Data export via API

Integrate with your applications thanks to our API interface.



## Add comments to events.

Add comments to events. Eg. in your report you want to give an overview of the interventions.





Contacteer ons info@eniris.be sales@eniris.be

Eniris BV BTW BE 0751.828.588 Eedverbondkaai 242 bus 28, 9000 Gent, Belgium BE: +32 494 10 70 47 NL: +31 613 42 82 15 DE: +49 731 969 08852