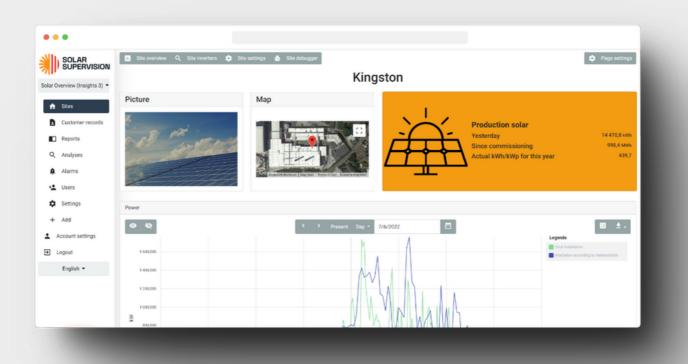

## Transfer of historical data

Complete your annual reports and customer dashboards with the historical data.